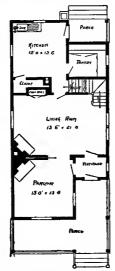

### PRICE PORCH of Blue BED ROOM Prints, to-KITCHEN gether with 9,110 a complete set of typewritten specifications is BED ROOM DINING ROOM ONLY \$5.00 We mail BED ROOM PARLOR Plans and Specifica-できひろ tions the same day order is received. PORCH

Floor Plan
Size: Width, 28 feet; length, 41 feet, exclusive of porch

Blue prints consist of basement plan; floor plan; front, rear, two side elevations; wall sections and all necessary interior details. Specifications consist of about fifteen pages of typewritten matter.

Full and complete working plans and specifications of this house will be furnished for \$5.00. Cost of this house is from about \$1,150.00 to about \$1,300.00, according to the locality in which it is built.